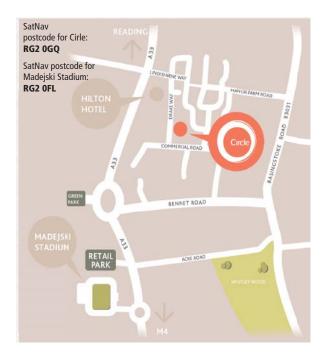

### On: Wednesday, 11th March, 2015

From: 4.30pm - 9.30pm

The test takes approximately 3 minutes but please allow 30 minutes for the test and registration.

At: CircleReading (See back page for map)

If you plan to attend, please bring with you the consent form, duly completed, to enable us to administer more tests on the evening.\*

As parking at the Circle is limited, please use the complimentary specified parking area at the Madejski Stadium. A shuttle service to the Circle and back is available.

The Lions Club of Reading are a group of volunteers who offer time and effort in helping those less fortunate, with every penny raised going to charity. For more information on how to join or informing us of a cause that could use our help, go to www.readinglions.org.uk or call 0845 8337 431.